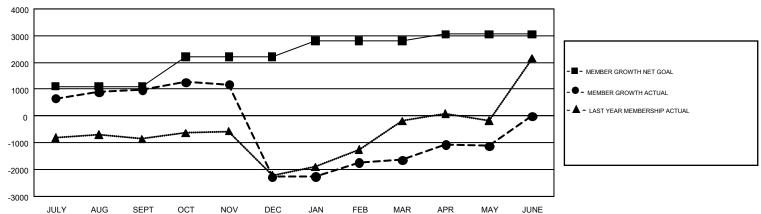

## GMT Constitutional Area 6, Group G

GMT: ANIL TULSYAN

REPORT DOES NOT INCLUDE CLUBS IN UNDISTRICTED AREAS.

| Clubs                 |               |           |               | Members               |                           |                         |                                              |  |
|-----------------------|---------------|-----------|---------------|-----------------------|---------------------------|-------------------------|----------------------------------------------|--|
| RESULTS FOR 2018-2019 |               |           |               | RESULTS FOR 2018-2019 |                           |                         |                                              |  |
| QUARTER               | NEW CLUB GOAL | NEW CLUBS | DROPPED CLUBS | QUARTER               | MEMBER GROWTH NET<br>GOAL | MEMBER GROWTH<br>ACTUAL | DROPPED MEMBERS ACTUAL (including transfers) |  |
| JULY/AUG/SEPT         | 38            | 62        | 4             | JULY/AUG/SEPT         | 1,107                     | 2,382                   | 1,174                                        |  |
| OCT/NOV/DEC           | 20            | 21        | 82            | OCT/NOV/DEC           | 1,100                     | 1,111                   | 4,243                                        |  |
| JAN/FEB/MAR           | 14            | 15        | 17            | JAN/FEB/MAR           | 606                       | 2,687                   | 1,126                                        |  |
| APR/MAY/JUNE          | 14            | 23        | 4             | APR/MAY/JUNE          | 246                       | 1,985                   | 1,120                                        |  |

## GOALS AND ACTUAL MEMBERS CUMULATIVE

| DROPPED CLUBS: 107                                         |       | 851 CLUBS OF 1,701 ADDED 1 OR | GENDER DISTRIBUTION             |                 |        |
|------------------------------------------------------------|-------|-------------------------------|---------------------------------|-----------------|--------|
|                                                            |       | MORE NEW MEMBERS              | MALE                            | 39,174 (69.86%) |        |
|                                                            |       |                               | FEMALE                          | 16,901 (30.14%) |        |
| DROPPED MEMBERS                                            |       |                               |                                 |                 |        |
| DECEASED                                                   | 110   | CLICK HERE FOR CUMULATIVE     | TOTAL FAMILY UNIT MEMBERS       |                 | 26,083 |
| CLUB CANCELLED         2,799           OTHER         4,752 |       | MEMBERSHIP DATA               | FAMILY MEMBERS PAYING HALF DUES |                 |        |
|                                                            |       |                               |                                 |                 | 14,885 |
| TOTAL                                                      | 7,661 |                               |                                 |                 |        |