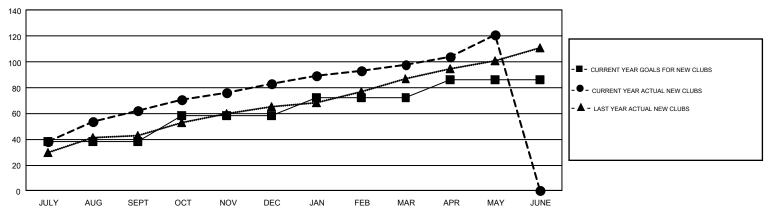

## GMT Constitutional Area 6, Group G

GMT: ANIL TULSYAN

REPORT DOES NOT INCLUDE CLUBS IN UNDISTRICTED AREAS.

| Clubs                 |               |           |               | Members               |                           |                         |                                              |  |
|-----------------------|---------------|-----------|---------------|-----------------------|---------------------------|-------------------------|----------------------------------------------|--|
| RESULTS FOR 2018-2019 |               |           |               | RESULTS FOR 2018-2019 |                           |                         |                                              |  |
| QUARTER               | NEW CLUB GOAL | NEW CLUBS | DROPPED CLUBS | QUARTER               | MEMBER GROWTH NET<br>GOAL | MEMBER GROWTH<br>ACTUAL | DROPPED MEMBERS ACTUAL (including transfers) |  |
| JULY/AUG/SEPT         | 38            | 62        | 4             | JULY/AUG/SEPT         | 1,107                     | 2,382                   | 1,174                                        |  |
| OCT/NOV/DEC           | 20            | 21        | 82            | OCT/NOV/DEC           | 1,100                     | 1,111                   | 4,243                                        |  |
| JAN/FEB/MAR           | 14            | 15        | 17            | JAN/FEB/MAR           | 606                       | 2,687                   | 1,126                                        |  |
| APR/MAY/JUNE          | 14            | 23        | 4             | APR/MAY/JUNE          | 246                       | 1,985                   | 1,120                                        |  |

## GOALS AND ACTUAL NEW CLUBS CUMULATIVE